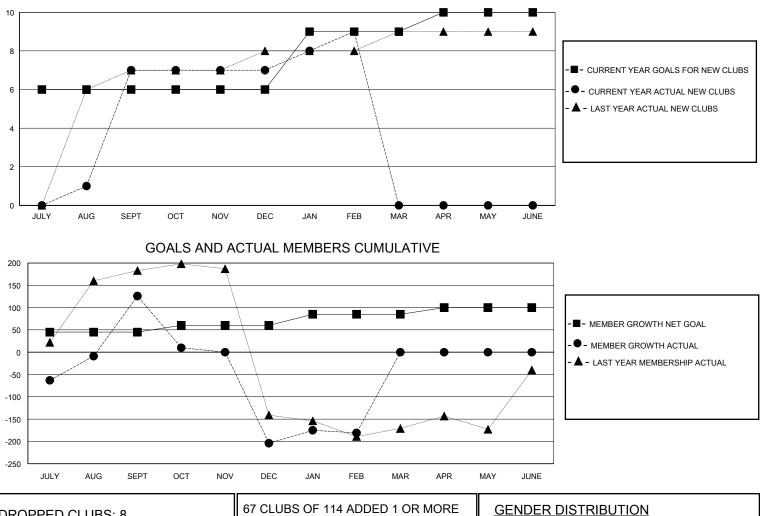

## MONTHLY MEMBERSHIP PROGRESS REPORT

District 325 F

Results as of: 2/29/2024

| GMT:          |               | LOC         | ATION NEPAL   |                                  |                        |                         | GMT CA                                             |  |
|---------------|---------------|-------------|---------------|----------------------------------|------------------------|-------------------------|----------------------------------------------------|--|
|               | Club          | os          |               | Members<br>RESULTS FOR 2023-2024 |                        |                         |                                                    |  |
|               | RESULTS FOR   | R 2023-2024 |               |                                  |                        |                         |                                                    |  |
| QUARTER       | NEW CLUB GOAL | NEW CLUBS   | DROPPED CLUBS | QUARTER                          | BER GROWTH NET<br>GOAL | MEMBER GROWTH<br>ACTUAL | DROPPED<br>MEMBERS ACTUAL<br>(including transfers) |  |
| JULY/AUG/SEPT | 6             | 7           | 0             | JULY/AUG/SEPT                    | 45                     | 331                     | 197                                                |  |
| OCT/NOV/DEC   | 0             | 0           | 5             | OCT/NOV/DEC                      | 15                     | 72                      | 399                                                |  |
| JAN/FEB/MAR   | 3             | 2           | 3             | JAN/FEB/MAR                      | 25                     | 110                     | 84                                                 |  |
| APR/MAY/JUNE  | 1             | 0           | 0             | APR/MAY/JUNE                     | 15                     | 0                       | 0                                                  |  |

| DROPPED CLUBS: 8 |     | 67 CLUBS OF 114 ADDED 1 OR MORE | GENDER DISTRIBUTION |                |       |
|------------------|-----|---------------------------------|---------------------|----------------|-------|
|                  |     | NEW MEMBERS                     | MALE                | 1,734 (69.06%) |       |
|                  |     |                                 | FEMALE              | 777 (30.94%)   |       |
| DROPPED MEMBERS  |     |                                 |                     |                |       |
| DECEASED         | 3   | CLICK HERE FOR CUMULATIVE       |                     |                | 1,872 |
| CLUB CANCELLED   | 79  | MEMBERSHIP DATA                 |                     |                | 4 070 |
| OTHER            | 598 |                                 |                     |                | 1,272 |
| TOTAL            | 680 |                                 |                     |                |       |